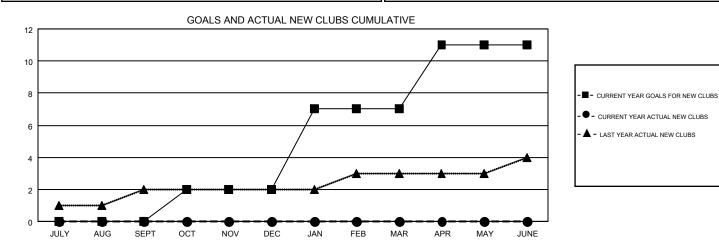

#### GMT CA NA

| Clubs                 |               |           |               | Members               |                           |                         |                                                    |  |
|-----------------------|---------------|-----------|---------------|-----------------------|---------------------------|-------------------------|----------------------------------------------------|--|
| RESULTS FOR 2019-2020 |               |           |               | RESULTS FOR 2019-2020 |                           |                         |                                                    |  |
| QUARTER               | NEW CLUB GOAL | NEW CLUBS | DROPPED CLUBS | QUARTER               | MEMBER GROWTH NET<br>GOAL | MEMBER GROWTH<br>ACTUAL | DROPPED<br>MEMBERS ACTUAL<br>(including transfers) |  |
| JULY/AUG/SEPT         | 0             | 0         | 3             | JULY/AUG/SEPT         | 227                       | 266                     | 334                                                |  |
| OCT/NOV/DEC           | 2             | 0         | 1             | OCT/NOV/DEC           | 293                       | 105                     | 111                                                |  |
| JAN/FEB/MAR           | 5             | 0         | 0             | JAN/FEB/MAR           | 317                       | 0                       | 0                                                  |  |
| APR/MAY/JUNE          | 4             | 0         | 0             | APR/MAY/JUNE          | 252                       | 0                       | 0                                                  |  |