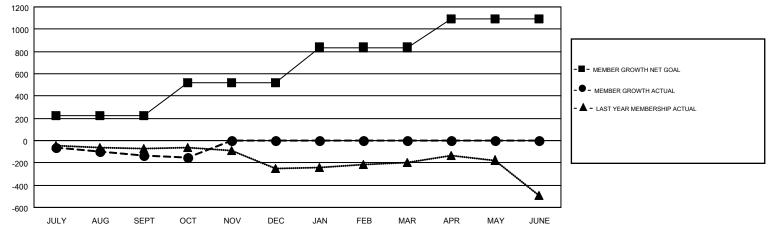

#### GMT CA NA

| Clubs                 |               |           |               | Members               |                           |                         |                                                    |  |
|-----------------------|---------------|-----------|---------------|-----------------------|---------------------------|-------------------------|----------------------------------------------------|--|
| RESULTS FOR 2019-2020 |               |           |               | RESULTS FOR 2019-2020 |                           |                         |                                                    |  |
| QUARTER               | NEW CLUB GOAL | NEW CLUBS | DROPPED CLUBS | QUARTER               | MEMBER GROWTH NET<br>GOAL | MEMBER GROWTH<br>ACTUAL | DROPPED<br>MEMBERS ACTUAL<br>(including transfers) |  |
| JULY/AUG/SEPT         | 0             | 0         | 3             | JULY/AUG/SEPT         | 227                       | 266                     | 334                                                |  |
| OCT/NOV/DEC           | 2             | 0         | 1             | OCT/NOV/DEC           | 293                       | 105                     | 111                                                |  |
| JAN/FEB/MAR           | 5             | 0         | 0             | JAN/FEB/MAR           | 317                       | 0                       | 0                                                  |  |
| APR/MAY/JUNE          | 4             | 0         | 0             | APR/MAY/JUNE          | 252                       | 0                       | 0                                                  |  |